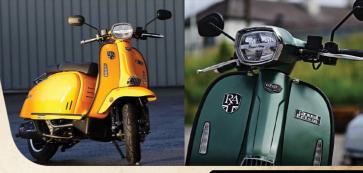

#### Welcome, to Royal, Alloy Germany

Exklusives Design und moderne, Technik treffen auf eine, ausgezeichnete, Verarbeitung.

Royal, Alloy ist eine britische Marke mit Sitz im Norden Englands, die sich dem Design und der Herstellung von einzigartigen und von Klassikern inspirierten Rollern widmet, die nach strengen Standards hergestellt werden. Klare "klassische" Linien, die den Ursprüngen des Scooterns in den 1960er und 70er Jahren entsprechen und mit moderner Technologie ausgestattet sind, um die Sicherheit, Zuverlässigkeit und eine kostengünstige Mobilität zu gewährleisten.

Besonders hervorzuheben ist, dass Royal, Alloy auf Materialien und Herstellungsmethoden aus der besonderen "Roller-Zeit" der 60er und 70er Jahre- setzt. Royal, Alloy verwendet daher Materialien wie, gestanztes Blech, Aluminium und Stahl, Es werden ausschließlich Komponenten von marktführenden Lieferanten verwendet. Neben einem qualitativ hochwertigen ABS-System von BOSCH, setzt Royal, Alloy auf moderne-LED-Beleuchtung, Vorderradaufhängungen mit doppeltem Querlenker, hydraulische-Stoßdämpfer und einstellbare-Federvorspannung. Multifunktionale-Displays (TFT bei den TG Modellen ) runden die Symbiose-zwischen Klassik und Moderne- ab.