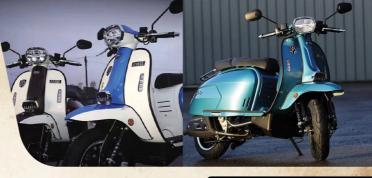

#### Welcome, to Royal, Alloy Germany

Exklusives Design und moderne, Technik treffen auf eine, ausgezeichnete, Verarbeitung.

Royal, Alloy ist eine britische Marke mit Sitz im Norden Englands, die sich dem Design und der Herstellung von einzigartigen und von Klassikern inspirierten Rollern widmet, die nach strengen Standards hergestellt werden. Klare "klassische" Linien, die den Ursprüngen des Scooterns in den 1960er und 70er Jahren entsprechen und mit moderner Technologie ausgestattet sind, um die Sicherheit, Zuverlässigkeit und eine kostengünstige Mobilität zu gewährleisten.

Besonders hervorzuheben ist, dass Royal, Alloy auf Materialien und Herstellungsmethoden aus der besonderen "Roller-Zeit" der 60er und 70er Jahre- setzt. Royal, Alloy verwendet daher Materialien wie, gestanztes Blech, Aluminium und Stahl, Es werden ausschließlich Komponenten von marktführenden Lieferanten verwendet. Neben einem qualitativ hochwertigen ABS-System von BOSCH, setzt Royal, Alloy auf moderne-LED-Beleuchtung, Vorderradaufhängungen mit doppeltem Querlenker, hydraulische-Stoßdämpfer und einstellbare-Federvorspannung. Multifunktionale-Displays (TFT bei den TG Modellen ) runden die Symbiose-zwischen Klassik und Moderne- ab.