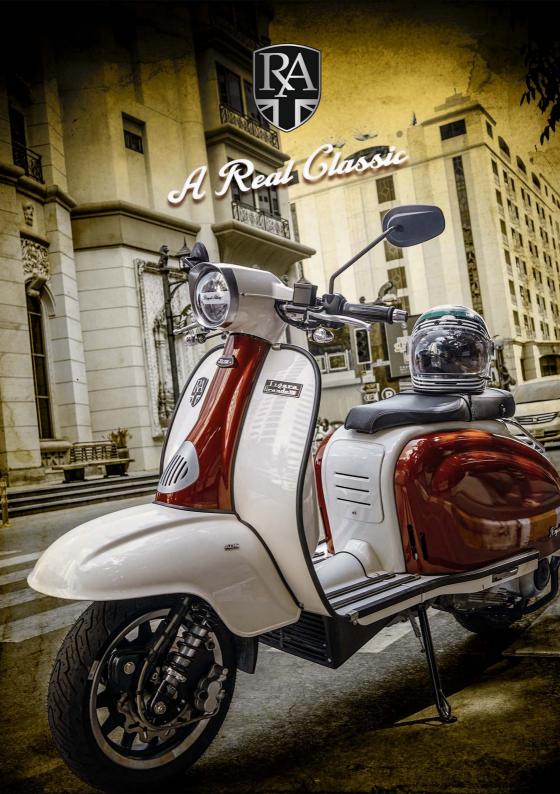

#### Welcome, to Royal, Alloy Germany

Exklusives Design und moderne, Technik treffen auf eine, ausgezeichnete, Verarbeitung.

Royal, Alloy ist eine britische Marke mit Sitz im Norden Englands, die sich dem Design und der Herstellung von einzigartigen und von Klassikern inspirierten Rollern widmet, die nach strengen Standards hergestellt werden. Klare "klassische" Linien, die den Ursprüngen des Scooterns in den 1960er und 70er Jahren entsprechen und mit moderner Technologie ausgestattet sind, um die Sicherheit, Zuverlässigkeit und eine kostengünstige Mobilität zu gewährleisten.

Besonders hervorzuheben ist, dass Royal, Alloy auf Materialien und Herstellungsmethoden aus der besonderen "Roller-Zeit" der 60er und 70er Jahre- setzt. Royal, Alloy verwendet daher Materialien wie, gestanztes Blech, Aluminium und Stahl, Es werden ausschließlich Komponenten von marktführenden Lieferanten verwendet. Neben einem qualitativ hochwertigen ABS-System von BOSCH, setzt Royal, Alloy auf moderne-LED-Beleuchtung, Vorderradaufhängungen mit doppeltem Querlenker, hydraulische-Stoßdämpfer und einstellbare-Federvorspannung. Multifunktionale-Displays (TFT bei den TG Modellen ) runden die Symbiose-zwischen Klassik und Moderne- ab.

Auch in Sachen Leistung muss sich Royal, Alloy nicht verstecken. Der 125er-Einzylinder kommt mit starken 10.5kW/14.27PS bei 9.500/min und 11Nm bei 7.500/min. Die/ 300ccm Modelle/ erreichen mit starken 18.5kW/25.5PS Leistung bei 7.500/min und 24.5 Nm bei 6.500/min Spitzenwerte/ im Klassik-Roller Segment.