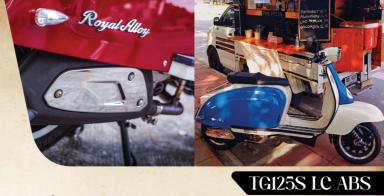

Besonders hervorzuheben ist, dass Royal, Alloy auf Materialien und Herstellungsmethoden aus der besonderen "Roller-Zeit" der 60er und 70er Jahre- setzt. Royal, Alloy verwendet daher Materialien wie, gestanztes Blech, Aluminium und Stahl, Es werden ausschließlich Komponenten von marktführenden Lieferanten verwendet. Neben einem qualitativ hochwertigen ABS-System von BOSCH, setzt Royal, Alloy auf moderne-LED-Beleuchtung, Vorderradaufhängungen mit doppeltem Querlenker, hydraulische-Stoßdämpfer und einstellbare-Federvorspannung. Multifunktionale-Displays (TFT bei den TG Modellen ) runden die Symbiose-zwischen Klassik und Moderne- ab.

Auch in Sachen Leistung muss sich Royal, Alloy nicht verstecken. Der 125er-Einzylinder kommt mit starken 10.5kW/14.27PS bei 9.500/min und 11Nm bei 7.500/min. Die/ 300ccm Modelle/ erreichen mit starken 18.5kW/25.5PS Leistung bei 7.500/min und 24.5 Nm bei 6.500/min Spitzenwerte/ im Klassik-Roller Segment.