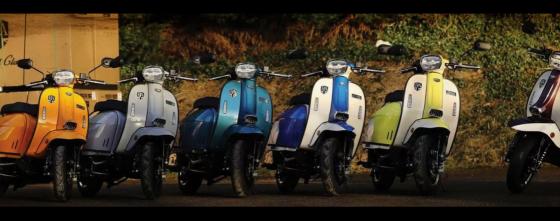

#### Welcome, to Royal, Alloy Germany

Exklusives Design und moderne, Technik treffen auf eine, ausgezeichnete, Verarbeitung.

Royal, Alloy ist eine britische Marke mit Sitz im Norden Englands, die sich dem Design und der Herstellung von einzigartigen und von Klassikern inspirierten Rollern widmet, die nach strengen Standards hergestellt werden. Klare "klassische" Linien, die den Ursprüngen des Scooterns in den 1960er und 70er Jahren entsprechen und mit moderner Technologie ausgestattet sind, um die Sicherheit, Zuverlässigkeit und eine kostengünstige Mobilität zu gewährleisten.

Besonders hervorzuheben ist, dass Royal, Alloy auf Materialien und Herstellungsmethoden aus der besonderen "Roller-Zeit" der 60er und 70er Jahre- setzt. Royal, Alloy verwendet daher Materialien wie, gestanztes Blech, Aluminium und Stahl, Es werden ausschließlich Komponenten von marktführenden Lieferanten verwendet. Neben einem qualitativ hochwertigen ABS-System von BOSCH, setzt Royal, Alloy auf moderne-LED-Beleuchtung, Vorderradaufhängungen mit doppeltem Querlenker, hydraulische-Stoßdämpfer und einstellbare-Federvorspannung. Multifunktionale-Displays (TFT bei den TG Modellen ) runden die Symbiose-zwischen Klassik und Moderne- ab.