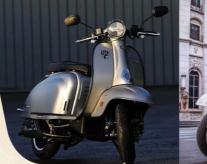

#### Welcome, to Royal, Alloy Germany

Exklusives Design und moderne, Technik treffen auf eine, ausgezeichnete, Verarbeitung.

Royal, Alloy ist eine britische Marke mit Sitz im Norden Englands, die sich dem Design und der Herstellung von einzigartigen und von Klassikern inspirierten Rollern widmet, die nach strengen Standards hergestellt werden. Klare "klassische" Linien, die den Ursprüngen des Scooterns in den 1960er und 70er Jahren entsprechen und mit moderner Technologie ausgestattet sind, um die Sicherheit, Zuverlässigkeit und eine kostengünstige Mobilität zu gewährleisten.

Besonders hervorzuheben ist, dass Royal, Alloy auf Materialien und Herstellungsmethoden aus der besonderen "Roller-Zeit" der 60er und 70er Jahre- setzt. Royal, Alloy verwendet daher Materialien wie, gestanztes Blech, Aluminium und Stahl, Es werden ausschließlich Komponenten von marktführenden Lieferanten verwendet. Neben einem qualitativ hochwertigen ABS-System von BOSCH, setzt Royal, Alloy auf moderne-LED-Beleuchtung, Vorderradaufhängungen mit doppeltem Querlenker, hydraulische-Stoßdämpfer und einstellbare-Federvorspannung. Multifunktionale-Displays (TFT bei den TG Modellen ) runden die Symbiose-zwischen Klassik und Moderne- ab.